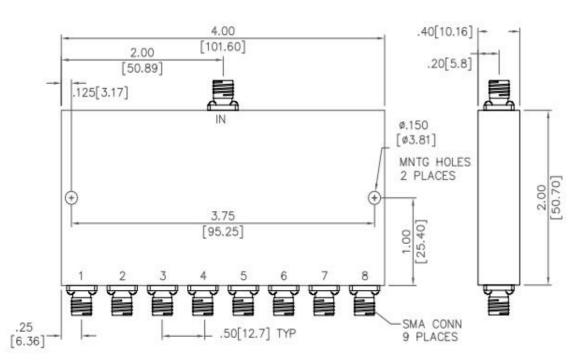

**PD-5G18G-08-S** is a 8 way power divider designed to operate over the 5.0-18.0 GHz frequency range, with compact size. This model is designed to handle 30W max input power, and also performs with low insertion loss of 1.5 dB max and high isolation of 15 dB min, and low VSWR of 1.7 max.

## **Mechanical Outline(Inch/mm):**



## **Specifications:**

| Dividing into:     | 8 ways         |
|--------------------|----------------|
| Frequency:         | 5.0 to 18.0GHz |
| Insertion Loss:    | 1.5dB Max      |
| Isolation:         | 15dB Min       |
| Power Handling:    | 30W Max        |
| VSWR:              | 1.7:1          |
| Amplitude balance: | 0.5dB Max      |
| Phase balance:     | 12° Max        |
| Connectors:        | SMA Female     |

## **Environmental Ratings:**

| Temperature:       | -25°C to +71 °C Operating         |  |
|--------------------|-----------------------------------|--|
|                    | -65 °C to +100 °C Non-Operating   |  |
| Vibration:         | MIL-STD-202F, Method 204D Cond. B |  |
| Altitude:          | MIL-STD-202F, Method 105C Cond. B |  |
| Temperature Cycle: | MIL-STD-2